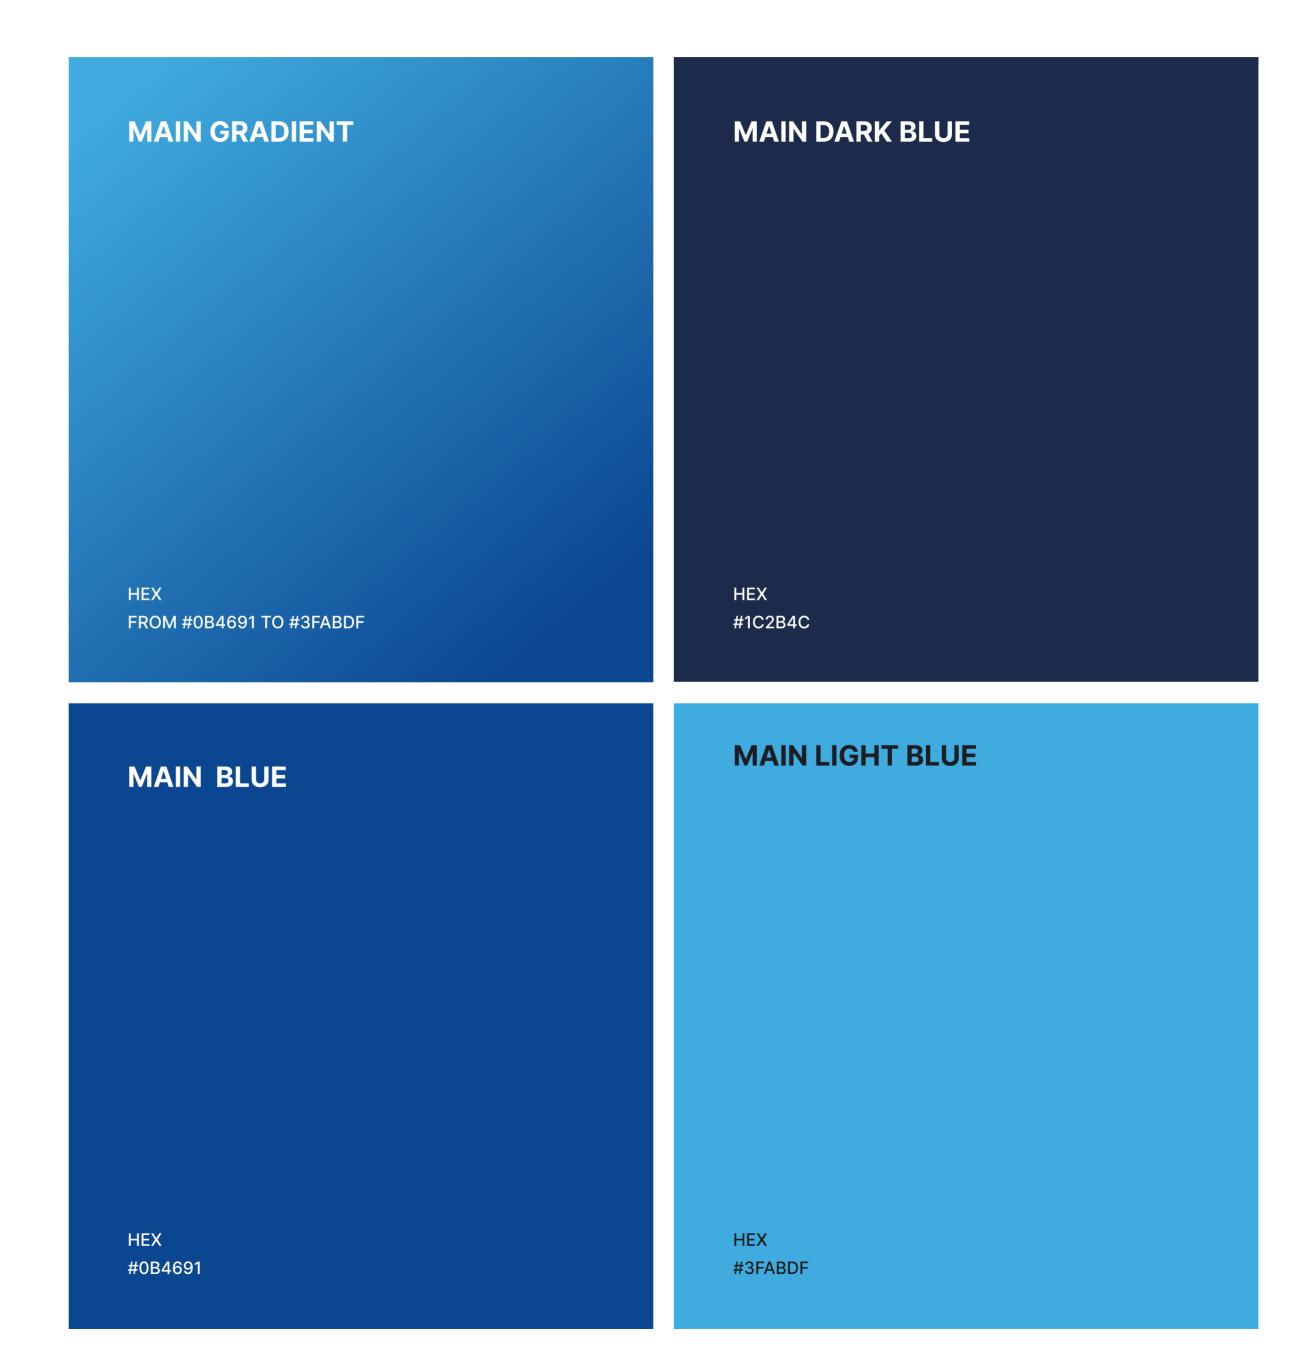

To the right of the main colours are the tone scales with an indication of the colour of the lettering to be put on them. In addition to these colours, neutral greyscale colours can be used, to be agreed as required.